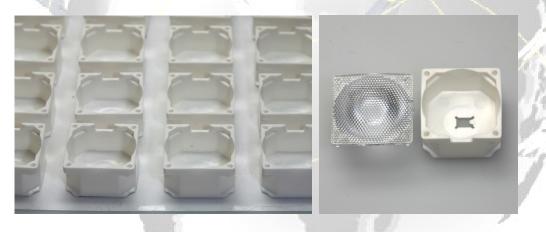

## **PACKAGING**

RES lens holders are delivered on adhesive tape liner sheets, each sheet containing 60 lenses. Lenses are delivered separately. This is to ease the assembly: Rebel ceramic board has so low profile that a proper guidance without seeing is not possible.