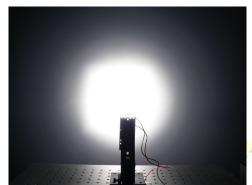

#### \*) IMPORTANT NOTICE:

**REAL SPOT** lens is a highly efficient pure collimator lens, which optically functions in an excellent way, giving a high intensity. REAL SPOT lens also reveals the chip level optical structure of the LED. We recommend REAL SPOT lens for applications, where light intensity is of highest priority, while we do not recommend it for white light applications, where color uniformity is of high importance.

**SMOOTH SPOT** lens is a pure collimator lens with light mixing properties. It smoothens the beam pattern and makes a uniform color distribution over the whole beam angle. Light intensity is lower than for the REAL SPOT lens. SMOOTH SPOT lens is recommended for white light applications, where pleasant, high-quality illumination is wished.