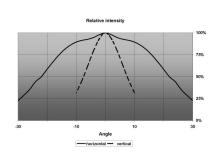

### **LENS TYPES**

| NAME                   | ORDERING CODE     | FWHM Angle |
|------------------------|-------------------|------------|
| RE SQUARE REAL SPOT*   | RES-RS (n. 10332) | ±3°        |
| RE SQUARE SMOOTH SPOT* | RES-SS (n. 10283) | ±5°        |
| RE SQUARE DIFFUSER     | RES-D (n. 10284)  | ±9°        |
| RE SQUARE MEDIUM       | RES-M (n. 10285)  | ±15°       |
| RE SQUARE WIDE         | RES-W (n. 10341)  | ±30°       |
| RE SQUARE OVAL         | RES-O (n. 10286)  | ±6° x ±22° |

#### **RES-RS**

#### **RES-SS**

### RES-D

#### **RES-M**

#### RES-O

#### **RES-W**