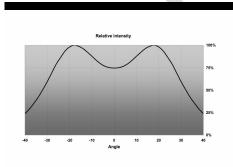

### **LENS TYPES**

| NAME                   | ORDERING CODE     | FWHM Angle |
|------------------------|-------------------|------------|
| RE SQUARE REAL SPOT*   | RES-RS (n. 10332) | ±3°        |
| RE SQUARE SMOOTH SPOT* | RES-SS (n. 10283) | ±5°        |
| RE SQUARE DIFFUSER     | RES-D (n. 10284)  | ±9°        |
| RE SQUARE MEDIUM       | RES-M (n. 10285)  | ±15°       |
| RE SQUARE WIDE         | RES-W (n. 10341)  | ±30°       |
| RE SQUARE OVAL         | RES-O (n. 10286)  | ±6° x ±22° |

#### **RES-RS**

#### **RES-SS**

### RES-D

#### **RES-M**

#### RES-O

#### **RES-W**