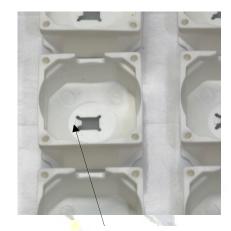

### **DIMENSIONS**

12.5

NOTE: this lip prevents assembly of holder 180° in wrong direction

## **PACKAGING**

RES lens holders are delivered on adhesive tape liner sheets, each sheet containing 60 lenses. Lenses are delivered separately. This is to ease the assembly: Rebel ceramic board has so low profile that a proper guidance without seeing is not possible.