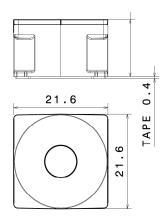

# **RES SQUARE lenses for LUXEON Rebel LEDs**

- Designed & optimized for Luxeon Rebel series of LEDs
- Lens material optical grade PC with high UV and temperature resistance (130°C/220°F). Allows use of high current and temperature conditions
- Best available optical efficiency, up to 90%, with an extremely good cutoff of light
- Integrated holder. Fastening to heat sink with a PU foam adhesive tape of automotive grade
- Compact dimensions 21.6 x 21.6 mm. Square form enables easy build of matrix without any gaps between lenses.

# **MEASUREMENTS**